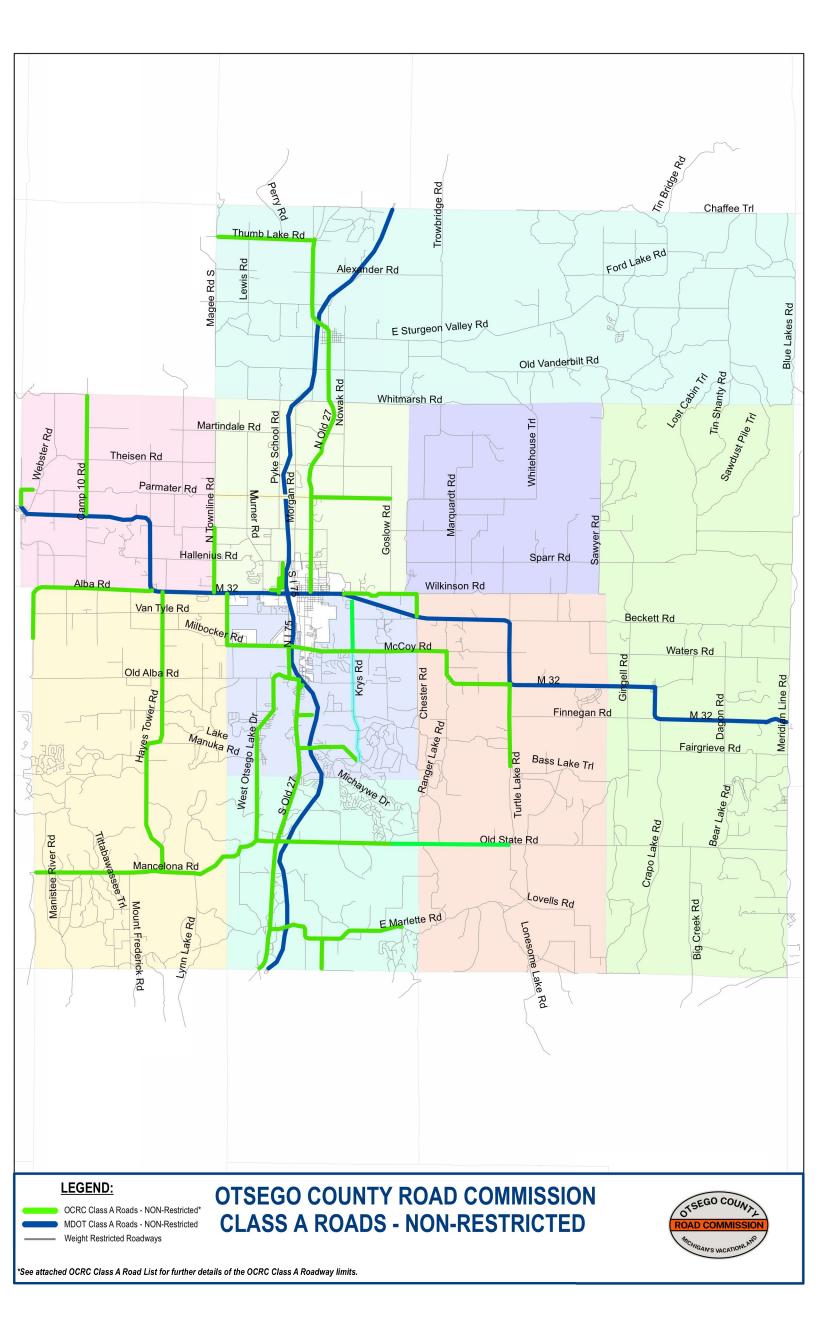

## Class A Roads under the jurisdiction of the Otsego County Road Commission:

- Alba Road (C-42) from M-32 to the Antrim County Line
- Alpine Road
- Buddy Avenue
- Buell Road from M-32 to Parmater Road
- Camp Ten Road from M-32 north to the Charlevoix County Line
- Charles Brink from Old 27 South to Krys Road
- Chester Road from Wilkinson Road to M-32
- Dickerson Road from North Otsego Lake Drive to Milbocker Road
- Expressway Court
- Hayes Tower Road from M-32 to Mancelona Road
- Krys Road from McCoy Road to M-32
- Mancelona Road from Old 27 South to the Antrim County Line
- Marlette Road from Old 27 South to Fascination Drive
- McCoy Road from Dickerson Road to M-32
- Meecher Road from M-32 to Buddy Avenue
- Milbocker Road from South Townline Road to Dickerson Road
- North Otsego Lake Drive from Old 27 South to Old Alba Road
- North Townline Road from M-32 to Allis Road
- Old State Road from Old 27 South to Turtle Lake Road
- Old 27 South
- Old 27 North
- Parmater Road from Buell Road to the cement plant driveway
- Poquette Road from Old 27 North to Goslow Road
- Sherman Road from Marlette Road to the Crawford County Line
- South Townline Road from Milbocker Road to M-32
- Thumb Lake Road from Old 27 North to the Charlevoix County Line
- Turtle Lake Road from McCoy Road to Bass Lake Trail
- West Otsego Lake Drive from Old Alba Road to Mancelona Road
- Wilkinson Road from M-32 to Chester Road
- Winifred Road from Meecher Road to Ovington Drive